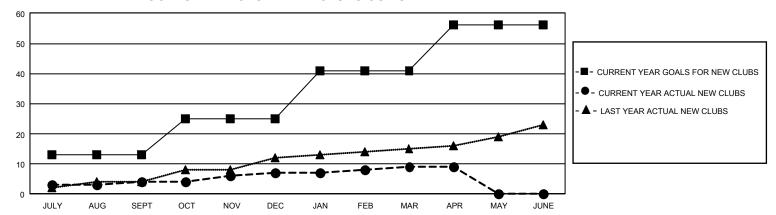

|                      |            |
| QUARTER       | NEW CLUB GOAL | NEW CLUBS       | DROPPED CLUBS | QUARTER MEMBE | R GROWTH NET<br>GOAL | MEMBI<br>A |
| JULY/AUG/SEPT | 39            | 4               | 16            | JULY/AUG/SEPT | 345                  | 1          |
| OCT/NOV/DEC   | 36            | 3               | 14            | OCT/NOV/DEC   | 482                  |            |
| JAN/FEB/MAR   | 48            | 2               | 9             | JAN/FEB/MAR   | 460                  | 1          |
| APR/MAY/JUNE  | 45            | 0               | 0             | APR/MAY/JUNE  | 452                  |            |

#### 21-2022 BER GROWTH DROPPED MEMBERS ACTUAL (including ACTUAL transfers) 1,471 917 881 973 1,037 721 288 257

### GOALS AND ACTUAL NEW CLUBS CUMULATIVE



### GOALS AND ACTUAL MEMBERS CUMULATIVE



| DROPPED CLUBS: 39 |       | 533 CLUBS OF 932 ADDED 1<br>OR MORE NEW MEMBERS | GENDER DISTRIBUTION                  |                 |  |
|-------------------|-------|-------------------------------------------------|--------------------------------------|-----------------|--|
|                   |       |                                                 | MALE                                 | 14,050 (58.07%) |  |
|                   |       |                                                 | FEMALE                               | 10,134 (41.89%) |  |
| DROPPED MEMBERS   |       |                                                 | NON BINARY                           | 2 (0.01%)       |  |
| DECEASED          | 307   |