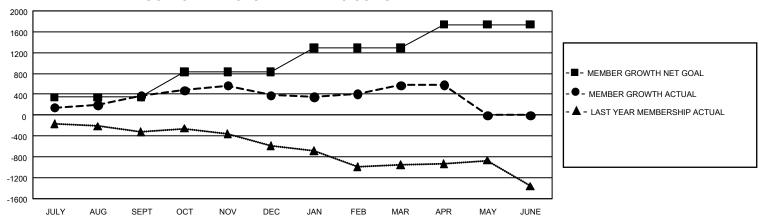

### GOALS AND ACTUAL MEMBERS CUMULATIVE

| DROPPED CLUBS: 39 |       | 533 CLUBS OF 932 ADDED 1<br>OR MORE NEW MEMBERS | GENDER DISTRIBUTION                  |                 |  |
|-------------------|-------|-------------------------------------------------|--------------------------------------|-----------------|--|
|                   |       |                                                 | MALE                                 | 14,050 (58.07%) |  |
|                   |       |                                                 | FEMALE                               | 10,134 (41.89%) |  |
| DROPPED MEMBERS   |       |                                                 | NON BINARY                           | 2 (0.01%)       |  |
| DECEASED          | 307   |                                                 | PREFER NOT TO ANSWER                 | 8 (0.03%)       |  |
| CLUB CANCELLED    | 186   |                                                 | TOTAL FAMILY UNIT MEMBERS            | 4,772           |  |
| OTHER             | 2,284 | <u>CLICK HERE FOR</u>                           |                                      |                 |  |
| TOTAL             | 2,777 | CUMULATIVE MEMBERSHIP  DATA                     | FAMILY MEMBERS PAYING HALF DUES 2,50 |                 |  |